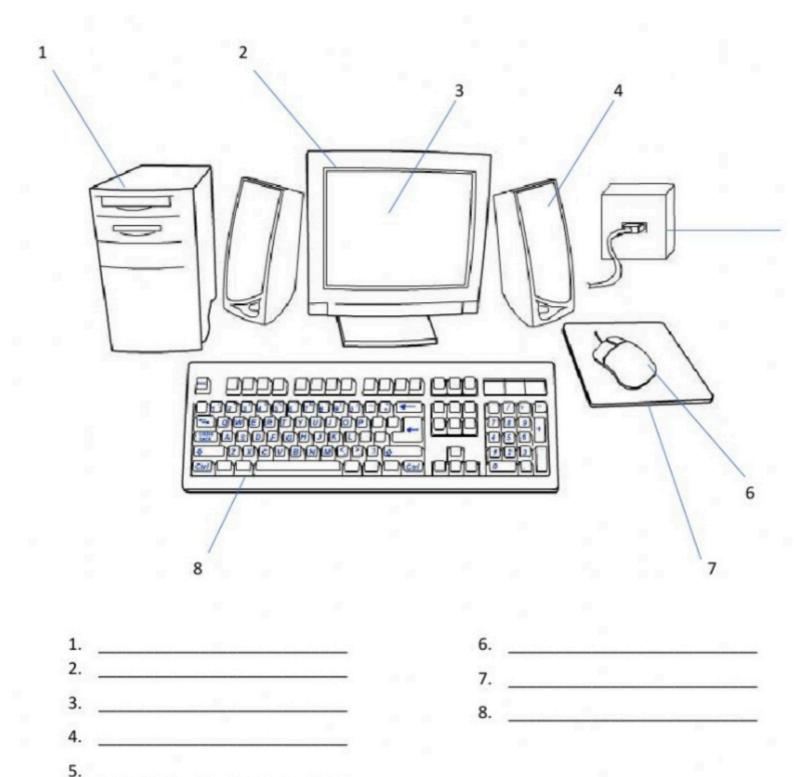

s<br>ones |
|----|--------------|
| 46 | tens<br>ones |
| 68 | tens<br>ones |
| 90 | tens<br>ones |
| 51 | tens         |
| 62 | tens<br>ones |

## Handling Data

A zoologist was studying about animals and their habitat. Here is what he noted.

| Desert | Artic | Grasslands |
|--------|-------|------------|
| 21     | 9     | 39         |



#### Record this in the graph below:



#### Answer these questions:

- How many animals were studied by the zoologist?
- 2. Which animal was studied the most? \_\_\_\_\_
- 3. Which animal was studied the least?



# Direction: Match the picture with their functions.

Find the name of given devices.

Monitor Hard disk Mouse RAM CPU Microphone Compact Disk Pen drive Printer





#### Type the names of the computer parts in the spaces under the picture



#### S. St.

We celebrated Earths day on 22 April Make a beautiful poster on save mother Earth and write 3/5 lines on it



\*This assignment carries 5% weightage of annual assessment of 2022-2023.\*