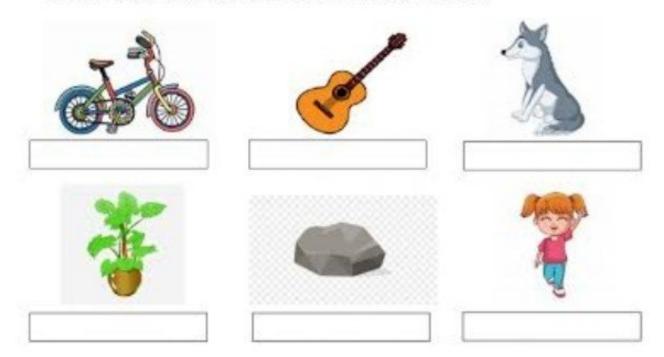

#### NATURAL SCIENE - UNIT 4 - LIVING THINGS

1. Write "Living thing" or "Non-living thing" under the following pictures:

2. Write the following words under the correct picture:

- 3. Write viviparous or oviparous:
  - Horses and cows are
  - Crocodiles and turtles are
  - Snakes and ducks are
  - Humans and dogs are