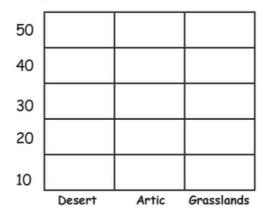

## Handling Data

A zoologist was studying about animals and their habitat. Here is what he noted.

| Desert | Artic | Grasslands |
|--------|-------|------------|
| 21     | 9     | 39         |

#### Record this in the graph below:

#### Answer these questions:

- How many animals were studied by the zoologist?
- 2. Which animal was studied the most? \_\_\_\_\_
- 3. Which animal was studied the least?