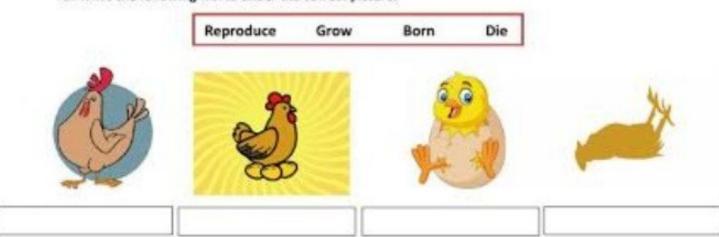

#### NATURAL SCIENE - UNIT 4 - LIVING THINGS

1. Write "Living thing" or "Non-living thing" under the following pictures:

2. Write the following words under the correct picture:

- 3. Write viviparous or oviparous:
  - Horses and cows are
  - Crocodiles and turtles are
  - Snakes and ducks are
  - Humans and dogs are