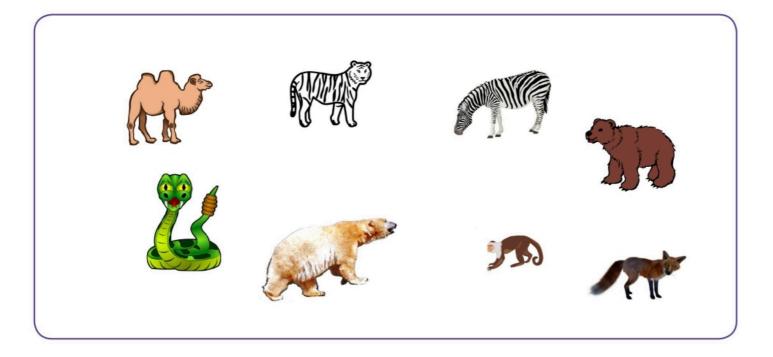

## Handling Data

A zoologist was studying about animals and their habitat. Here is what he noted.

| Desert | Artic | Grasslands |
|--------|-------|------------|
| 21     | 9     | 39         |

#### Record this in the graph below:

#### Answer these questions:

- How many animals were studied by the zoologist?
- 2. Which animal was studied the most? \_\_\_\_\_
- 3. Which animal was studied the least?