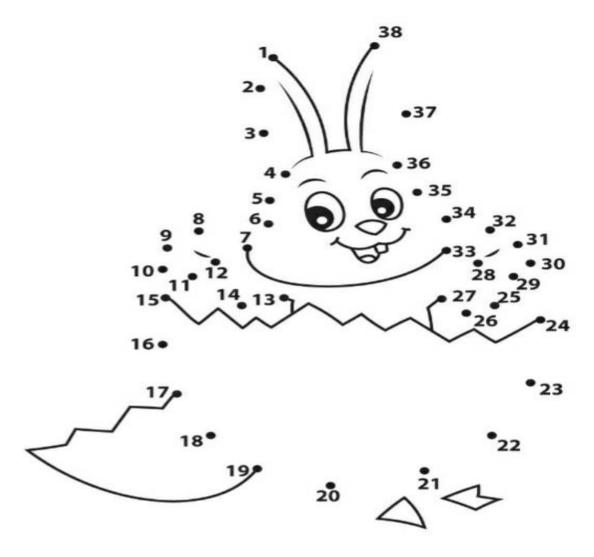

#### Class III

Q.1. Join the numbers and complete the picture and colour it.

Q.2. Make a photo frame of your family.

(Note: Both the Questions are compulsory. Make a folder or file and hand it to class Teacher.)