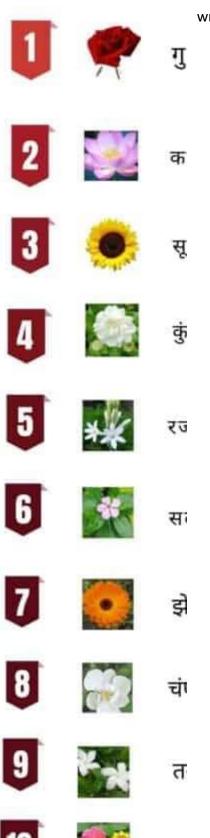

w$       |               |   |
| 7. मे | रा   | $\iff$                  |               |   |
| 8. जृ | ्ता  | $ \Longleftrightarrow $ |               | 2 |
| 9. ग  | मला  | 4mp                     |               | 6 |

# संज्ञा की पहचान

नीचे दिए गए वाक्यों में से संज्ञा [नाम वाले] शब्दों को घेरा लगाएँ।

# लता हलवा बना रही है।

- 1. मैं पाठशाला जा रहा हूँ।
- 2. मेरी कमीज़ नीली है।
- 3. शेर तेज दौड़ता है।
- 4. अजय पढ़ रहा है।
- 5. राजू जलेबी खा।
- 6. चिड़िया उड़ गई।

## चित्र देखकर , सही "नाम वाले शब्द" चुनकर खाली जगह भरिए :



#### **Art and Craft Activity (2022-23)**

#### Class III

Q.1. Join the numbers and complete the picture and colour it.



Q.2. Make a photo frame of your family.

(Note: Both the Questions are compulsory. Make a folder or file and hand it to class Teacher.)







घ

Identify picture and write its name:



G. K.







Flower Fruit Stem Leaf Root

#### NATURAL SCIENE - UNIT 4 - LIVING THINGS

1. Write "Living thing" or "Non-living thing" under the following pictures:



2. Write the following words under the correct picture:



- 3. Write viviparous or oviparous:
  - Horses and cows are
  - Crocodiles and turtles are
  - Snakes and ducks are
  - Humans and dogs are

Mouth Stomach Esophagus Large intestine Small intestine Liver

These organs make up the Digestive System

### Tens and Ones

Write down how many tens and ones are in each number.

tens 45 ones tens 52 ones tens 25 ones tens 35 ones tens 45 ones tens 68 ones

| 34 | tens<br>ones |
|----|--------------|
| 46 | tens<br>ones |
| 68 | tens<br>ones |
| 90 | tens<br>ones |
| 51 | tens