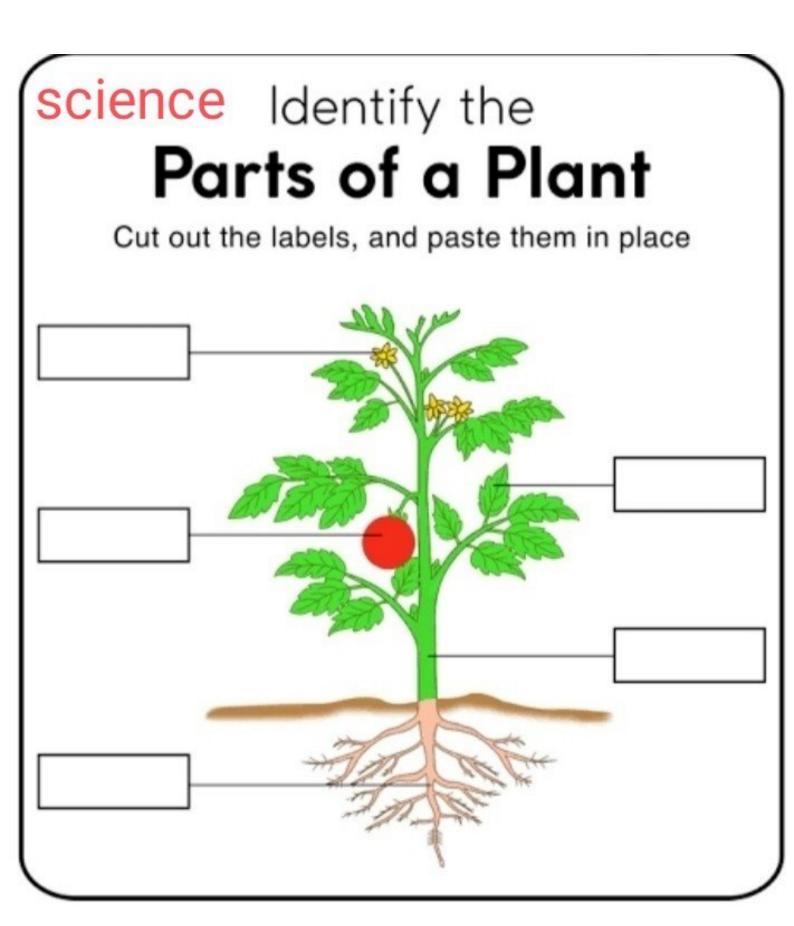

|               |   |
| 8. जृ | ्ता  | $ \Longleftrightarrow $ |               | 2 |
| 9. ग  | मला  | 4mp                     |               | 6 |

# संज्ञा की पहचान

नीचे दिए गए वाक्यों में से संज्ञा [नाम वाले] शब्दों को घेरा लगाएँ।

# लता हलवा बना रही है।

- 1. मैं पाठशाला जा रहा हूँ।
- 2. मेरी कमीज़ नीली है।
- 3. शेर तेज दौड़ता है।
- 4. अजय पढ़ रहा है।
- 5. राजू जलेबी खा।
- 6. चिड़िया उड़ गई।

## चित्र देखकर , सही "नाम वाले शब्द" चुनकर खाली जगह भरिए :



#### **Art and Craft Activity (2022-23)**

#### Class III

Q.1. Join the numbers and complete the picture and colour it.



Q.2. Make a photo frame of your family.

(Note: Both the Questions are compulsory. Make a folder or file and hand it to class Teacher.)







घ

Identify picture and write its name:



G. K.







Flower Fruit Stem Leaf Root

#### NATURAL SCIENE - UNIT 4 - LIVING THINGS

1. Write "Living thing" or "Non-living thing" under the following pictures:



2. Write the following words under the correct picture:



- 3. Write viviparous or oviparous:
  - Horses and cows are
  - Crocodiles and turtles are
  - Snakes and ducks are
  - Humans and dogs are

Mouth Stomach Esophagus Large intestine Small intestine Liver

These organs make up the Digestive System

### Tens and Ones

Write down how many tens and ones are in each number.

tens 45 ones tens 52 ones tens 25 ones tens 35 ones tens 45 ones tens 68 ones

| 34 | tens<br>ones |
|----|--------------|
| 46 | tens<br>ones |
| 68 | tens<br>ones |
| 90 | tens<br>ones |
| 51 | tens         |
| 62 | tens<br>ones |

## Handling Data

A zoologist