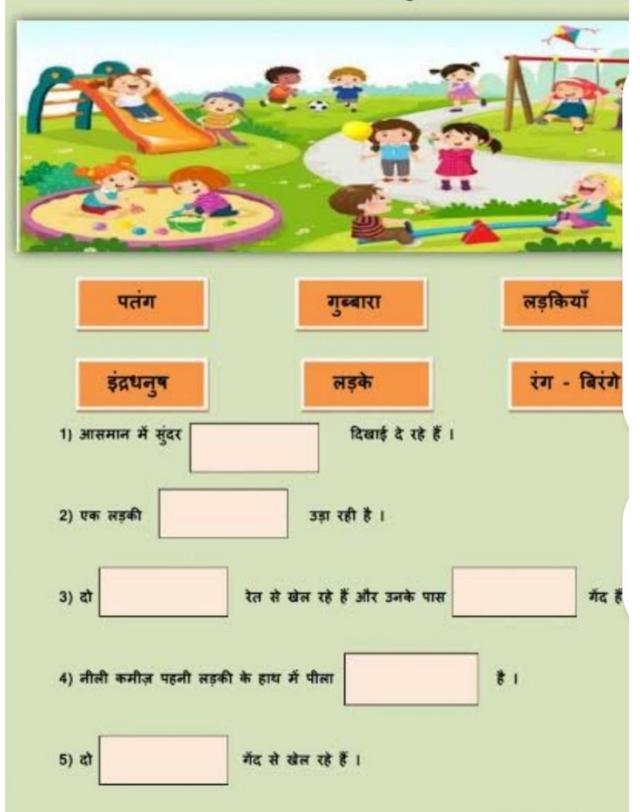

<del>deep</del>         |               |   |
| 3. ता | ला   | 4mb                     |               |   |
| 4. ता | रा   | 4-4                     |               |   |
| 5. स  | ारा  | $ \Longleftrightarrow $ |               |   |
| 6. ह  | मारा | $\Leftrightarrow$       |               |   |
| 7. मे | रा   | $\iff$                  |               |   |
| 8. जृ | ्ता  | $ \Longleftrightarrow $ |               | 2 |
| 9. ग  | मला  | 4mp                     |               | 6 |

# संज्ञा की पहचान

नीचे दिए गए वाक्यों में से संज्ञा [नाम वाले] शब्दों को घेरा लगाएँ।

# लता हलवा बना रही है।

- 1. मैं पाठशाला जा रहा हूँ।
- 2. मेरी कमीज़ नीली है।
- 3. शेर तेज दौड़ता है।
- 4. अजय पढ़ रहा है।
- 5. राजू जलेबी खा।
- 6. चिड़िया उड़ गई।

## चित्र देखकर , सही "नाम वाले शब्द" चुनकर खाली जगह भरिए :



#### **Art and Craft Activity (2022-23)**

#### Class III

Q.1. Join the numbers and complete the picture and colour it.



Q.2. Make a photo frame of your family.

(Note: Both the Questions are compulsory. Make a folder or file and hand it to class Teacher.)







घ

Identify picture and write its name:



G. K.







Flower Fruit Stem Leaf Root

#### NATURAL SCIENE - UNIT 4 - LIVING THINGS

1. Write "Living thing" or "Non-living thing" under the following pictures:



2. Write the following words under the correct picture:



- 3. Write viviparous or oviparous:
  - Horses and cows are
  - Crocodiles and turtles are
  - Snakes and ducks are
  - Humans and dogs are

Mouth Stomach Esophagus Large intestine Small intestine Liver

These organs make up the Digestive System

### Tens and On