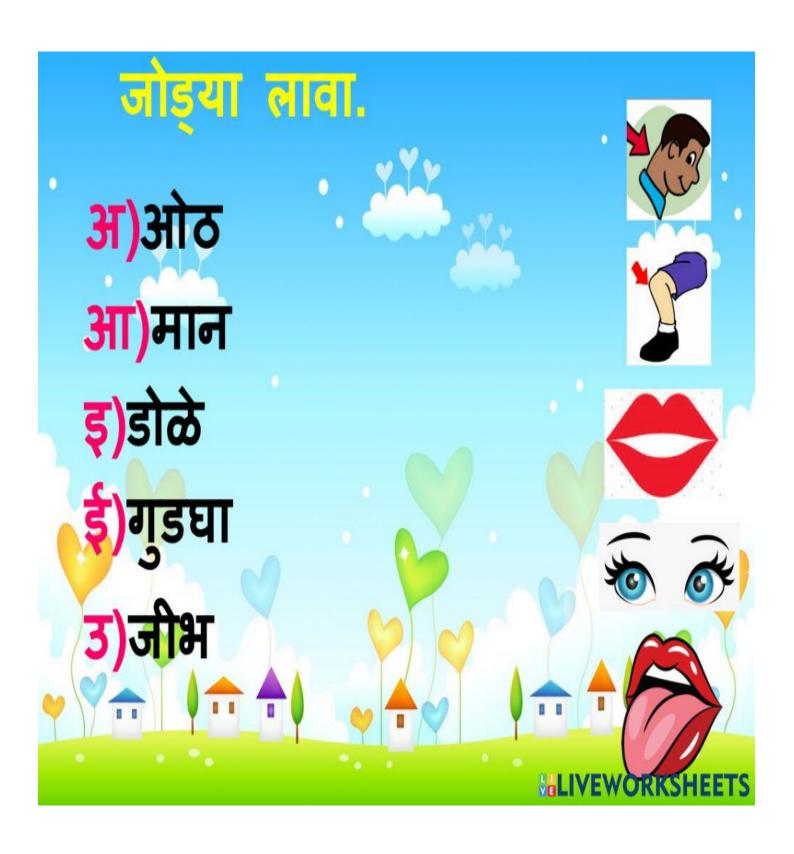

arrow$       |               |   |
| 7. मे | रा   | $\iff$                  |               |   |
| 8. जृ | ्ता  | $ \Longleftrightarrow $ |               | 2 |
| 9. ग  | मला  | 4mp                     |               | 6 |

# संज्ञा की पहचान

नीचे दिए गए वाक्यों में से संज्ञा [नाम वाले] शब्दों को घेरा लगाएँ।

# लता हलवा बना रही है।

- 1. मैं पाठशाला जा रहा हूँ।
- 2. मेरी कमीज़ नीली है।
- 3. शेर तेज दौड़ता है।
- 4. अजय पढ़ रहा है।
- 5. राजू जलेबी खा।
- 6. चिड़िया उड़ गई।

## चित्र देखकर , सही "नाम वाले शब्द" चुनकर खाली जगह भरिए :



#### **Art and Craft Activity (2022-23)**

#### Class III

Q.1. Join the numbers and complete the picture and colour it.



Q.2. Make a photo frame of your family.

(Note: Both the Questions are compulsory. Make a folder or file and hand it to class Teacher.)







घ

Identify picture and write its name:



G. K.







Flower Fruit Stem Leaf Root

#### NATURAL SCIENE - UNIT 4 - LIVING THINGS

1. Write "Living thing" or "Non-living thing" under the following pictures:



2. Write the following words under the correct picture:



- 3. Write viviparous or oviparous:
  - Horses and cows are
  - Crocodiles and turtles are
  - Snakes and ducks are
  - Humans and dogs are

Mouth Stomach Esophagus Large intestine Small intestine Liver

These organs make up the Digestive System

### Tens and Ones

Write down how many tens and ones are in each number.

tens 45 ones tens 52 ones tens 25 ones tens 35 ones tens 45 ones tens 68 ones

| 34 | tens<br>ones |
|----|--------------|
| 46 | tens<br>ones |
| 68 | tens<br>ones |
| 90 | tens<br>ones |
| 51 | tens