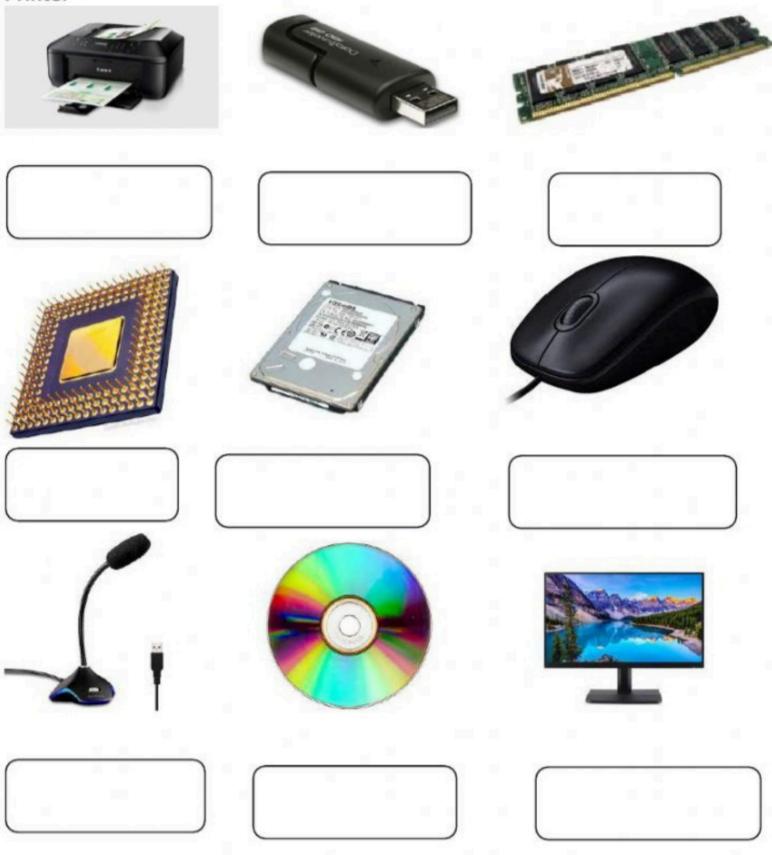

# Direction: Match the picture with their functions.

Find the name of given devices.

Monitor Hard disk Mouse RAM CPU Microphone Compact Disk Pen drive Printer